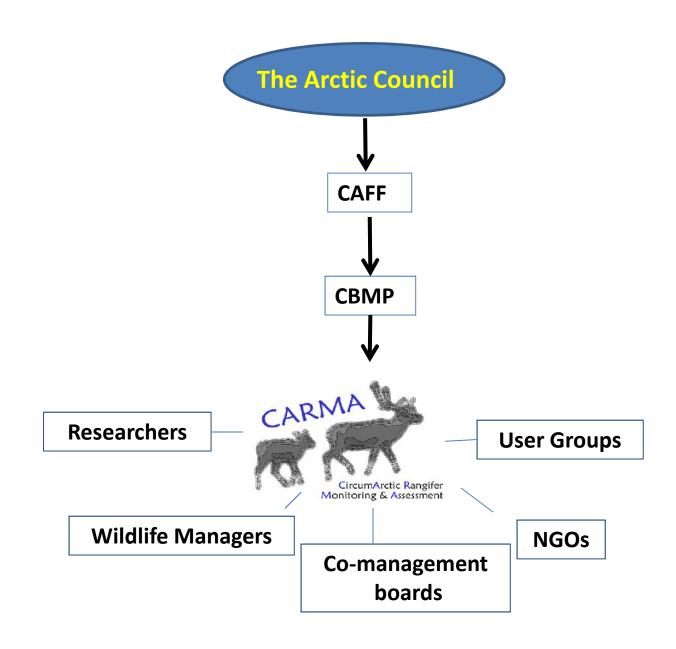

### **WELCOME TO CARMA 9!**

"Planning for Caribou Recovery in a Changing Landscape"



## Sponsors!















# Very Brief History

#### CARMA 1: Official launch in 2004





.... CARMA 8, 2012





## What we are...

· CARMA's mission is to:

Monitor and assess the impacts of global change on Human-Caribou systems across the circumarctic, through cooperation, both geographically and across disciplines.

#### CARMA can be viewed as a link from the international to the local?



### Recent CARMA activities

- Climate database
- Caribou Cumulative Effects Assessment
- Arctic Council's State of the Arctic Report

## House-keeping items

- Lunches provided
- Kelsey Russell talks and posters
  - Access to talks and posters?
  - Travel expenses
- Breakout rooms 4 Breakout Groups; 3 Breakout sessions – see # on name tag
- Breakout "leaders"
- Poster intros, setup and session

## **Meeting Format**

- Session 1: Changing Landscapes "natural"
  - Breakout Group 1
- Session 2: Changing landscapes: Humanderived changes
  - Breakout Group 2
- Session 3: Strategies and Planning tools
  - Breakout Group 3
- Session 4: What we've learned and future of CARMA

| 1 | Alison Thompson   |
|---|-------------------|
| 1 | Anna Pestereva    |
| 1 | Cheryl Wray       |
| 1 | Deana Lem