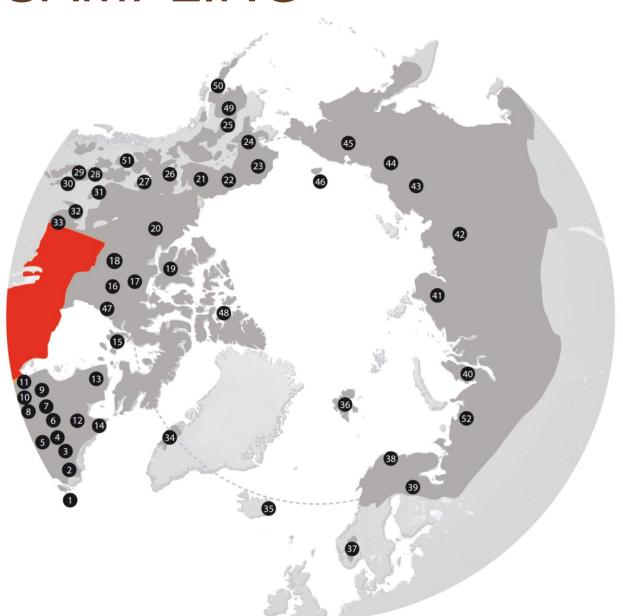

### SAMPLING / GENOTYPING

> 50 herds over the world

20 individuals / herd

a) 16 microsatellites

b) 470-bp of the control region

## SAMPLING

- 1 NewFounland 28 Chinchaga
- 2 Mealy Mountain 29 Narraway
- 30 A La Peche 3 RedWine
- Caribou Mountain 4 Lake Joseph
- 5 Gaspesie Red Earth
- 7 Portneuf Cold Lake
- 6 Manicouagan 34 Greenland
- 9 Jamésie Iceland
- 36 Svalbard 8 Charlevoix
- 10 Val-d'Or Hardangervidda

Varanger

- 11 La Sarre
- 12 Rivière-George Finland
- 13 Rivière-aux-Feuilles 40 Yamal
- 14 Torngat 41 Taymir
- 15 Southampton 42 Lena-Olenyk
- 16 Beverly 43 Yana Indigurka
- 17 Ahiak 44 Sudrunskaya
- 18 Bathurst
- 19 Dolphin and Union 46 Wrangel
- 20 Bluenose East 47 Qamanirjuaq
- 21 Porcupine
  - 49 Alaska Peninsula
- 22 Central Arctic
  - 50 Interior Alaska

Bathurst Island

Chutkotka

- 23 Teshekpuk 24 Western Arctic
- 61 Northern BC
- 25 Denali
- 52 Nenetsky
- 26 Tay River
- 27 South Nahanni

No samples yet